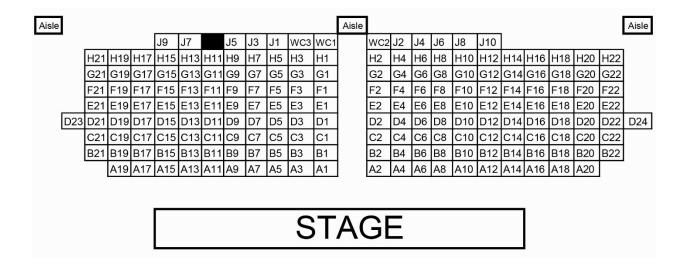

QSC Pro 1200 PLX1202 Monitor amp
- \* Crown XLS202 Delay House Speaker amps
- \* QSC Pro 1600watt PLX1602 Main House Speaker amp
- \* Mackie SR24 4 VLZ Pro Console

#### AV FLOOR RACK

- \* Furman Rack Power Sequencer
- \* Furman Power and Light Rack Module
- \* Atlona Video Input Select/Scaler
- \* Pioneer BDP 140 Bluray Player
- \* Sony 5 CD changer
- \* TASCAM CD RW700
- \* Sampson CR 288 Duel Wireless Mic
- \* Benq SP890 Full HD 1080P Projector



**North Castle Public Library** Whippoorwill Theater Stage Apron Exit Children's Room House Fire Exit Control Booth
Lighting and Sound Equipment Lobby Driveway Exit Handicap entrance Parking Lot Lights switch House, apron & step light switch Panic button Manual curtain pull Dimmer lights: Exit House, apron & steps Circuit breaker Thermostat



# Stage Electric Plan is available upon request.