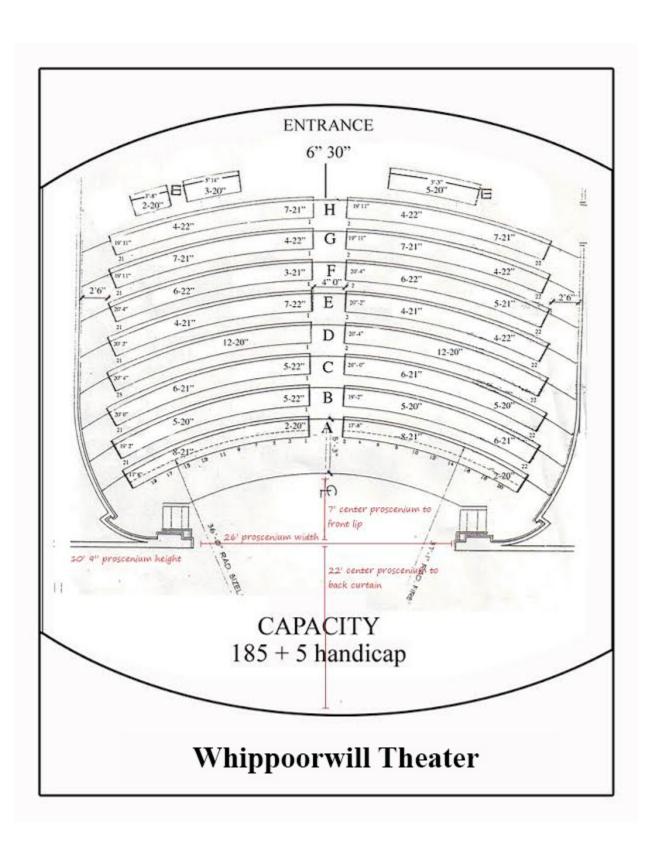

#### **Seating Capacity**

Stage 40

Auditorium 185

5 handicap places

#### **Stage Dimensions**

Proscenium Width 26'
Proscenium to front lip 7'
Proscenium to back curtain 22'
Proscenium height 10' 9"